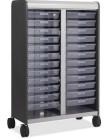

Totes

Jumbo Width/ Tall Height

## Shelves and Totes

Micro Width/ Tall Height with

Micro Width/ Lower Height

Jumbo Width/ Tall Height with Doors

The Accelerator Active Learning Centers are multi-functional and are equipped with a variety of options. Some of the available customization are; adjustable shelves, totes, lockable doors and much more.

Jumbo Width/ Medium Height

with Doors

Totes and adjustable shelves allow for optimal storage options that have the capability to hold a vast assortment of classroom materials and supplies. Casters create the ability to rearrange units to be a seamless part of every classroom.