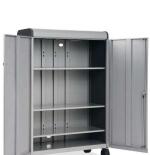

## Lockable Doors

Jumbo Width/ Tall Height

Intermediate Width/ Medium Height

Jumbo Width/ Lower Height

## Shelves and Totes

Micro Width/ Tall Height with

Micro Width/ Lower Height

Jumbo Width/ Tall Height with Doors

The Accelerator Active Learning Centers are multi-functional and are equipped with a variety of options. Some of the available customization are; adjustable shelves, totes, lockable doors and much more.