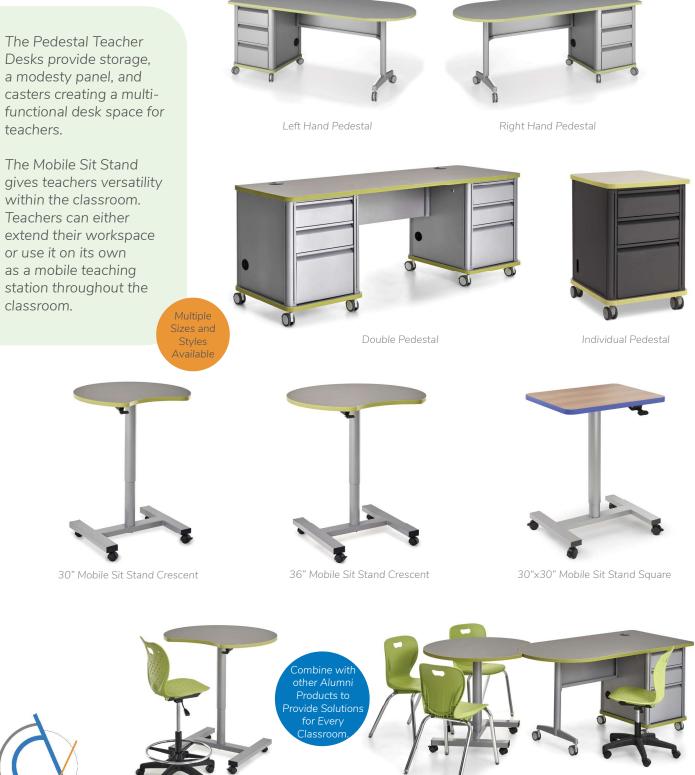

## Accelerator Teacher Desks

Mobile Sit Stand Crescent with Alumni Explorer 4-Leg Chairs and Right Hand Pedestal Desk with Alumni Air Gas Lift- Task Height Chair

Inspire Bullet Teacher Desk

Pneumatic Teacher Desk

#### Teacher Wardrobe

Jumbo Width/ Tall Height

The Inspire Bullet Teacher Desk is equipped with a modesty panel and casters. It can easily be paired with the Mobile Sit Stand Desks and the Individual Pedestal to provide storage for optimal use.

The Pneumatic Teacher Desk is accommodating to teachers as it allows them to have a larger work surface while being height adjustable. It can easily be paired with an Accelerator Storage unit to provide teachers with storage.

Pneumatic Teacher Desk with Intermediate Width/ Medium Height Storage Unit with Riser and Lockable Doors

> Lockable Doors with Secure Lock are Available for Wardrobe

Jumbo Width/ Tall Height

The Alumni Accelerator Teacher Wardrobe gives teachers a place to hang their belongings in a convenient location, while offering them the ability to store classroom supplies.

The wardrobe is accessible for both students and teachers, allowing a clear identification of everything being housed inside. It is also equipped with a shelf and hook to provide extra storage options.