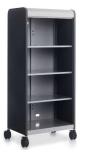

## Adjustable Shelves

Jumbo Width/ Medium Height with Peg Board Sides

Intermediate Width/ Tall Height

## Shelves and Totes

Micro Width/ Tall Height with

Micro Width/ Lower Height

Jumbo Width/ Tall Height with Doors

The Accelerator Active Learning Centers are multi-functional and are equipped with a variety of options. Some of the available customization are; adjustable shelves, totes, lockable doors and much more.