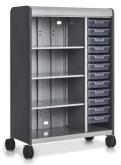

## Lockable Doors

Jumbo Width/ Tall Height

Intermediate Width/ Medium Height

Jumbo Width/ Lower Height

## Shelves and Totes

Micro Width/ Tall Height with

Micro Width/ Lower Height

Jumbo Width/ Tall Height with Doors

The Accelerator Active Learning Centers are multi-functional and are equipped with a variety of options. Some of the available customization are; adjustable shelves, totes, lockable doors and much more.