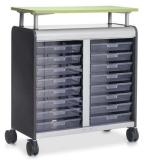

Totes

Jumbo Width/ Tall Height

Jumbo Width/ Medium Height

with Doors

Totes and adjustable shelves allow for optimal storage options that have the capability to hold a vast assortment of classroom materials and supplies. Casters create the ability to rearrange units to be a seamless part of every classroom.

Choose your Tote