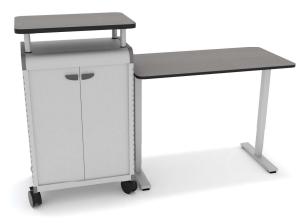

The Pneumatic Teacher Desk is accommodating to teachers as it allows them to have a larger work surface while being height adjustable. It can easily be paired with an Accelerator Storage unit to provide teachers with storage.

Pneumatic Teacher Desk with Intermediate Width/ Medium Height Storage Unit with Riser and Lockable Doors

> Lockable Doors with Secure Lock are Available for Wardrobe

Jumbo Width/ Tall Height

The Alumni Accelerator Teacher Wardrobe gives teachers a place to hang their belongings in a convenient location, while offering them the ability to store classroom supplies.