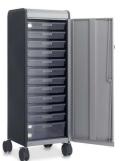

## Lockable Doors

Jumbo Width/ Tall Height

Intermediate Width/ Medium Height

Jumbo Width/ Lower Height

## Shelves and Totes

Micro Width/ Tall Height with

Micro Width/ Lower Height

Jumbo Width/ Tall Height with Doors

The Accelerator Active Learning Centers are multi-functional and are equipped with a variety of options. Some of the available customization are; adjustable shelves, totes, lockable doors and much more.