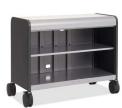

## Adjustable Shelves

Jumbo Width/ Medium Height with Peg Board Sides

Intermediate Width/ Tall Height

Jumbo Width/ Medium Height

with Doors

Totes and adjustable shelves allow for optimal storage options that have the capability to hold a vast assortment of classroom materials and supplies. Casters create the ability to rearrange units to be a seamless part of every classroom.