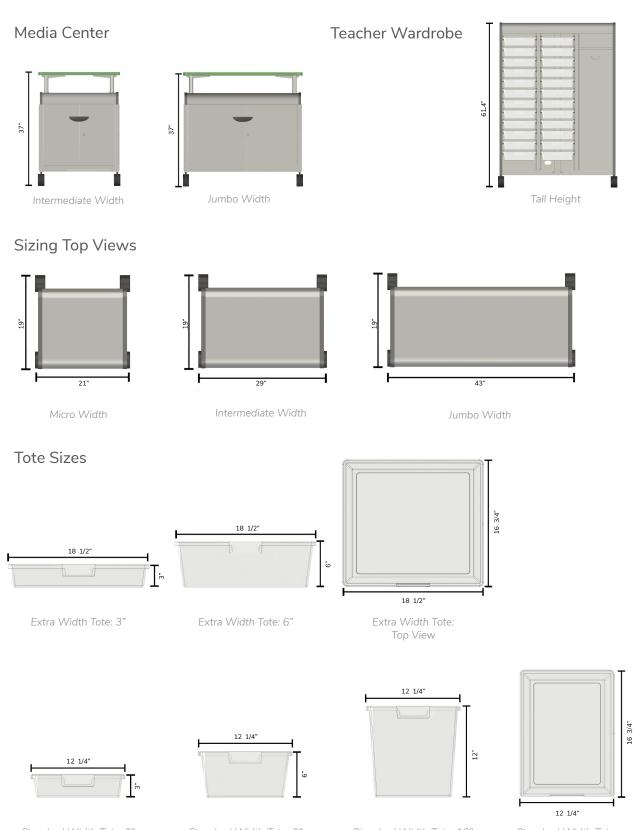

#### Teacher Wardrobe

Jumbo Width/ Tall Height

The Inspire Bullet Teacher Desk is equipped with a modesty panel and casters. It can easily be paired with the Mobile Sit Stand Desks and the Individual Pedestal to provide storage for optimal use.

Pneumatic Teacher Desk with Intermediate Width/ Medium Height Storage Unit with Riser and Lockable Doors

> Lockable Doors with Secure Lock are Available for Wardrobe

Jumbo Width/ Tall Height

The Alumni Accelerator Teacher Wardrobe gives teachers a place to hang their belongings in a convenient location, while offering them the ability to store classroom supplies.

# Accelerator Active Learning Centers Sizing Chart

Available Tote Sizes: Extra Width (EW) Totes: 3" and/or 6". Standard Width (SW) Totes 3", 6", and/ or 12".

Size and quantity of totes are dependent on Height and Width of storage unit selected.

## Micro-Width 21"

Tall Height

Lower Height

30.4"

Intermediate-Width 29"

### Jumbo-Width 43"

Cubby 43"

Lower Height

.4"

Medium Height

43.3"

Medium Height

Tall Height

Standard Width Tote: 3"

Standard Width Tote: 6"

Standard Width Tote: 12"

Standard Width Tote: Top View