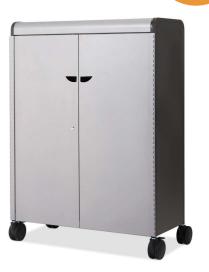

## Lockable Doors

Jumbo Width/ Tall Height

Intermediate Width/ Medium Height

Jumbo Width/ Lower Height

## Shelves and Totes

Micro Width/ Tall Height with

Micro Width/ Lower Height

Jumbo Width/ Tall Height with Doors

The Accelerator Active Learning Centers are multi-functional and are equipped with a variety of options. Some of the available customization are; adjustable shelves, totes, lockable doors and much more.

Jumbo Width/ Medium Height

with Doors

Totes and adjustable shelves allow for optimal storage options that have the capability to hold a vast assortment of classroom materials and supplies. Casters create the ability to rearrange units to be a seamless part of every classroom.