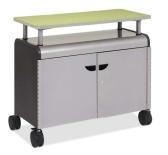

### AV Power Cart Center

Front View with Open Doors

Back View

Multi-Functional Media Center with Riser and Doors Available in Intermediate Width/ Lower Height and Jumbo Width/ Lower Height