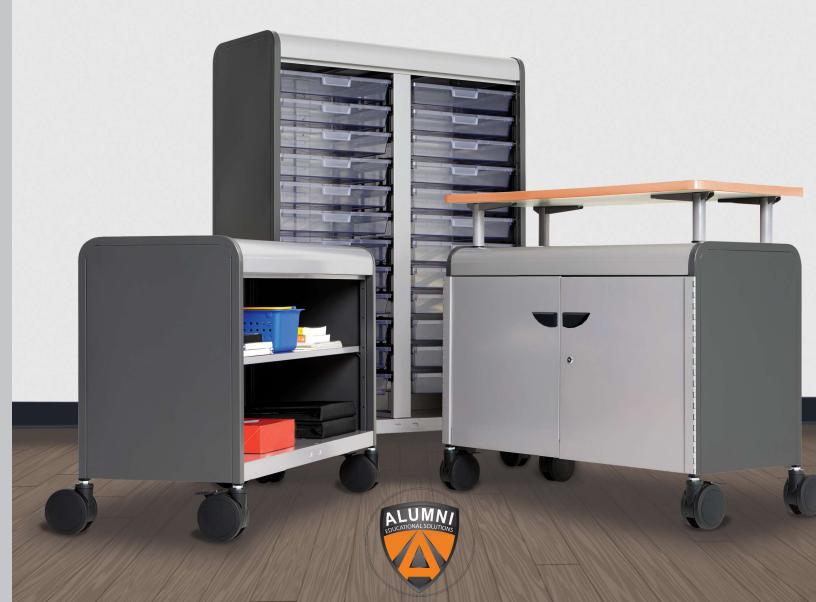

The Accelerator Active Learning Centers provide quick and organized access to classroom supplies. Whether you are an educator or student they have been designed for the fast paced classroom environments helping everyone learn and grow.

## Shelves and Totes

Micro Width/ Tall Height with

Micro Width/ Lower Height

Jumbo Width/ Tall Height with Doors

The Accelerator Active Learning Centers are multi-functional and are equipped with a variety of options. Some of the available customization are; adjustable shelves, totes, lockable doors and much more.

Jumbo Width/ Medium Height

with Doors

Totes and adjustable shelves allow for optimal storage options that have the capability to hold a vast assortment of classroom materials and supplies. Casters create the ability to rearrange units to be a seamless part of every classroom.