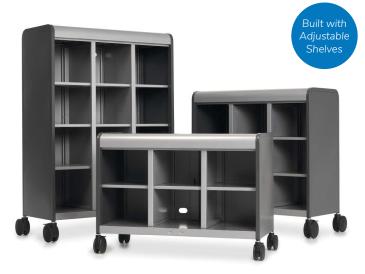

## Adjustable Shelves

Jumbo Width/ Medium Height with Peg Board Sides

Intermediate Width/ Tall Height

## Shelves and Totes

Micro Width/ Tall Height with

Micro Width/ Lower Height

Jumbo Width/ Tall Height with Doors

The Accelerator Active Learning Centers are multi-functional and are equipped with a variety of options. Some of the available customization are; adjustable shelves, totes, lockable doors and much more.