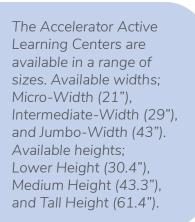

# Accelerator Active Learning Centers Sizing Chart

Available Tote Sizes: Extra Width (EW) Totes: 3" and/or 6". Standard Width (SW) Totes 3", 6", and/ or 12".

Size and quantity of totes are dependent on Height and Width of storage unit selected.

## Micro-Width 21"

Tall Height

Lower Height

30.4"

Intermediate-Width 29"