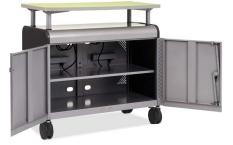

### AV Power Cart Center

Front View with Open Doors

Back View

Multi-Functional Media Center with Riser and Doors Available in Intermediate Width/ Lower Height and Jumbo Width/ Lower Height

### Cubbies

Available in Jumbo Width and all offered heights

Media Centers are equipped with a riser, lockable doors, casters and an adjustable shelf inside the unit.

Risers and Lecterns are available on specific widths and heights. For units that have risers an additional option of an extendable laptop tray is also available.