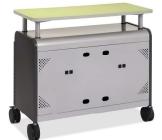

Jumbo Width/ Medium Height

with Doors

Totes and adjustable shelves allow for optimal storage options that have the capability to hold a vast assortment of classroom materials and supplies. Casters create the ability to rearrange units to be a seamless part of every classroom.