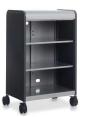

## Adjustable Shelves

Jumbo Width/ Medium Height with Peg Board Sides

Intermediate Width/ Tall Height

## Shelves and Totes

Micro Width/ Tall Height with

Micro Width/ Lower Height

Jumbo Width/ Tall Height with Doors

The Accelerator Active Learning Centers are multi-functional and are equipped with a variety of options. Some of the available customization are; adjustable shelves, totes, lockable doors and much more.

Jumbo Width/ Medium Height

with Doors

Totes and adjustable shelves allow for optimal storage options that have the capability to hold a vast assortment of classroom materials and supplies. Casters create the ability to rearrange units to be a seamless part of every classroom.