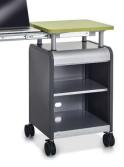

### AV Power Cart Center

Front View with Open Doors

Back View

Multi-Functional Media Center with Riser and Doors Available in Intermediate Width/ Lower Height and Jumbo Width/ Lower Height

### **Riser Option**

Micro Width/ Lower Height with Totes

Jumbo Width/ Medium Height with Totes

Micro Width/ Lower Height with Adjustable Shelf and Laptop Tray

## Lectern Option

Intermediate Width/ Medium Height with Lockable Doors and Peg Board Sides