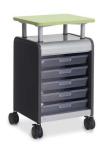

Totes

Jumbo Width/ Tall Height

Jumbo Width/ Medium Height

with Doors

Totes and adjustable shelves allow for optimal storage options that have the capability to hold a vast assortment of classroom materials and supplies. Casters create the ability to rearrange units to be a seamless part of every classroom.