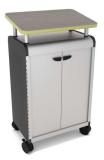

## Lectern Option

Intermediate Width/ Medium Height with Lockable Doors and Peg Board Sides

### Cubbies

Available in Jumbo Width and all offered heights

Media Centers are equipped with a riser, lockable doors, casters and an adjustable shelf inside the unit.

Risers and Lecterns are available on specific widths and heights. For units that have risers an additional option of an extendable laptop tray is also available.