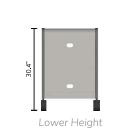

Medium Height Storage Unit with Riser and Lockable Doors

> Lockable Doors with Secure Lock are Available for Wardrobe



Jumbo Width/ Tall Height

The Alumni Accelerator Teacher Wardrobe gives teachers a place to hang their belongings in a convenient location, while offering them the ability to store classroom supplies.

The wardrobe is accessible for both students and teachers, allowing a clear identification of everything being housed inside. It is also equipped with a shelf and hook to provide extra storage options.

# Accelerator Active Learning Centers Sizing Chart



Available Tote Sizes: Extra Width (EW) Totes: 3" and/or 6". Standard Width (SW) Totes 3", 6", and/ or 12".

Size and quantity of totes are dependent on Height and Width of storage unit selected.



## Micro-Width 21"







Tall Height



Lower Height

30.4"

Intermediate-Width 29"

### Jumbo-Width 43"



Cubby 43"

Lower Height

.4"



Medium Height

43.3"

Medium Height





Tall Height





Standard Width Tote: 3"

Standard Width Tote: 6"

Standard Width Tote: 12"

Standard Width Tote: Top View

## CONTACT ALUMNI EDUCATIONAL SOLUTIONS

Locations in: Toronto (Area), Ontario, Canada Temple, Texas, USA

International Head Office 210 Regina St. N, P.O. Box 549 Waterloo, Ontario, Canada N2J 3B6 Toll Free: 1-833-939-9300 Fax: 519-888-9395 www.alumnicf.com info@alumnicf.com