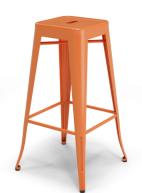

The Makerspace Works Steel Stools are available in specialty powder coat colors: Apple Green, Pumpkin, Ocean Blue, and Plum.

All sizes are equipped with built in footrest too increase comfort and durability.

Available in three heights: 18", 24", and 30".

alumnieducationalsolutions.com

1-833-939-9300

customerexperience@alumnicf.com