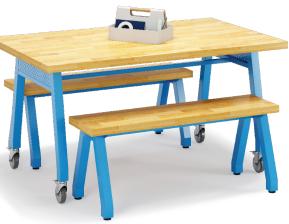

## MAKERSPACE WORKS Tables | Benches | Stools

Shown with Butcher Block Top and Footrests

Alumni's Makerspace Benches are available with a fixed height of 18".

Available in 1 1/8" High Pressure Laminate and 1 3/4" Butcher Block