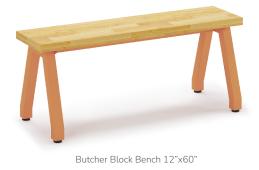

## MAKERSPACE WORKS Tables | Benches | Stools

Shown with Butcher Block Top and Footrests

Alumni's Makerspace Benches are available with a fixed height of 18".

Available in 1 1/8" High Pressure Laminate and 1 3/4" Butcher Block