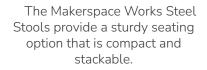

The Makerspace Works Steel Stools are available in specialty powder coat colors: Apple Green, Pumpkin, Ocean Blue, and Plum.

All sizes are equipped with built in footrest too increase comfort and durability.

Available in three heights: 18", 24", and 30".

alumnieducationalsolutions.com

1-833-939-9300

customerexperience@alumnicf.com