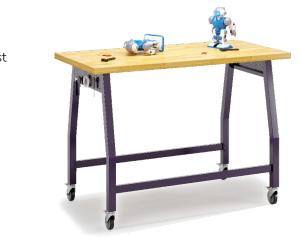

## MAKERSPACE WORKS Tables | Benches | Stools

Shown with Butcher Block Top and Footrests

Alumni's Makerspace Benches are available with a fixed height of 18".

Available in 1 1/8" High Pressure Laminate and 1 3/4" Butcher Block