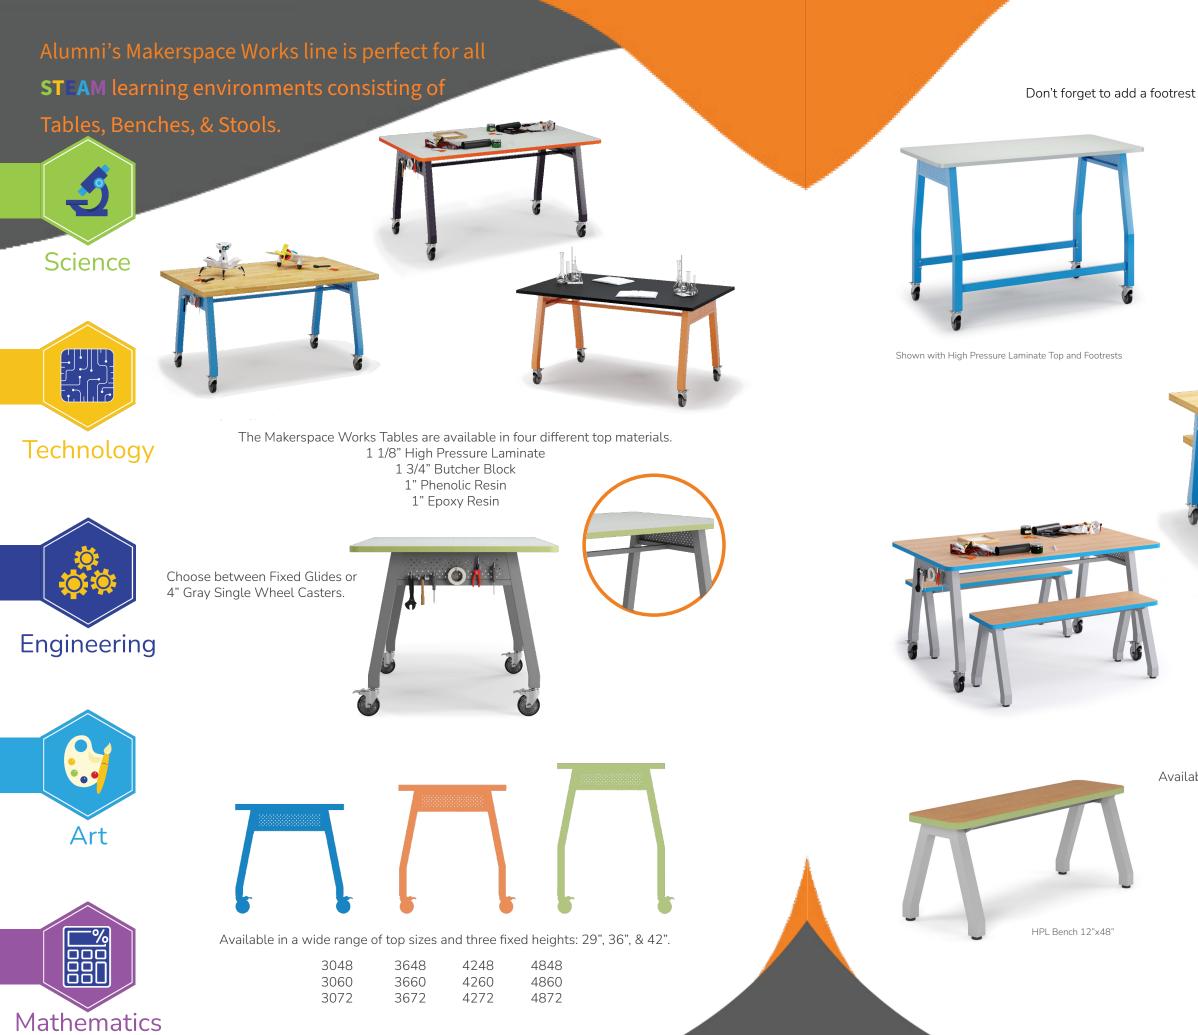

## MAKERSPACE WORKS Tables | Benches | Stools

Shown with Butcher Block Top and Footrests

Alumni's Makerspace Benches are available with a fixed height of 18".

Available in 1 1/8" High Pressure Laminate and 1 3/4" Butcher Block