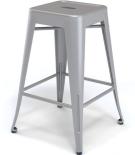

The Makerspace Works Steel Stools are available in specialty powder coat colors: Apple Green, Pumpkin, Ocean Blue, and Plum.

All sizes are equipped with built in footrest too increase comfort and durability.

Available in three heights: 18", 24", and 30".

alumnieducationalsolutions.com

1-833-939-9300

customerexperience@alumnicf.com