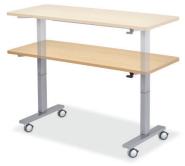

The Accelerator Single Pedestal Bullet Desk Teacher Desk and Sit Stand Crescent

The AALC Teacher's Wardrobe

The Convertible Bench Table

flexible cafeteria or auditorium solution.

Explore Alumni's most popular Traditional Options!