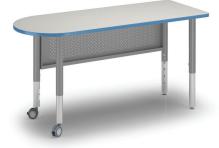

## FLOW - PENTE - IDEA

The Flow Desk

The most dynamic and appropriate group sizing for collaborative learning!

The Flow Desk has been designed to maximize the use of limited space within a classroom.

The Pente Desk A familiar shape with a unique application.