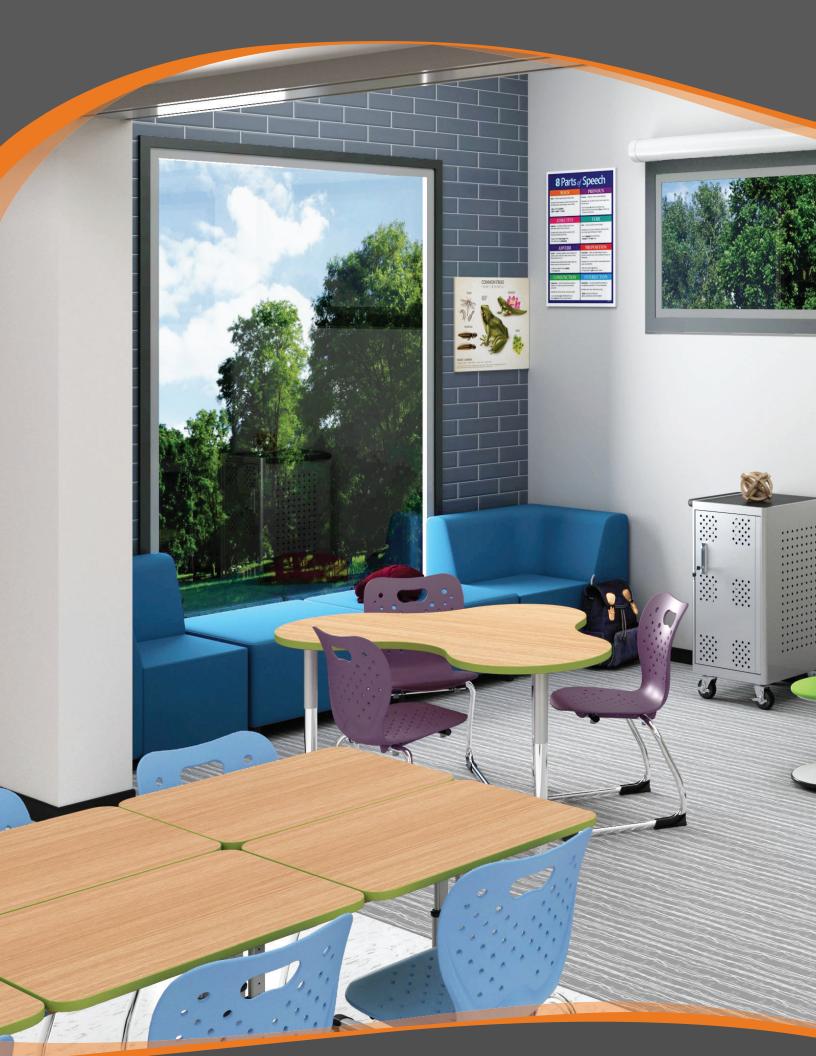

The Makerspace Works: Perfect for any 21st Century Classroom and STEM spaces.



The Makerspace Works Bench

The Makerspace Works Table

Explore Alumni's most popular 21st Century Classroom Options!



The Makerspace Works Steel Stool



## FLOW - PENTE - IDEA

The Flow Desk

The most dynamic and appropriate group sizing for collaborative learning!

The Flow Desk has been designed to maximize the use of limited space within a classroom.





The Pente Desk A familiar shape with a unique application.





The most compelling 21st Century Classroom Solution.



Scan QR Code to learn more about y5 and the research behind it. The Idea Desk Where ideas come together.







The Honor Roll Interactive Table

The Integrity D-Shape Table

The Integrity Kidney Table







The Accelerator Active Learning Centers-**Totes and Shelves Combination Units** 



The Accelerator Active Learning Centers

**Optional Peg** Board Sides.



The Accelerator Teacher Desks are available in various styles and sizes that have been carefully designed to meet the needs of every educator.



The Accelerator Inspire Bullet Desk Teacher Desk



Both the Pneumatic and Inspire Teacher Desks pairs perfectly with the AALC Pedestal.



The Accelerator Pneumatic Teacher Desk



Need extra storage? The AALC Teacher Wardrobe is perfect for every Teacher's storage needs.



The Accelerator Single Pedestal Bullet Desk Teacher Desk and Sit Stand Crescent

The AALC Teacher's Wardrobe



The Convertible Bench Table

flexible cafeteria or auditorium solution.

Explore Alumni's most popula