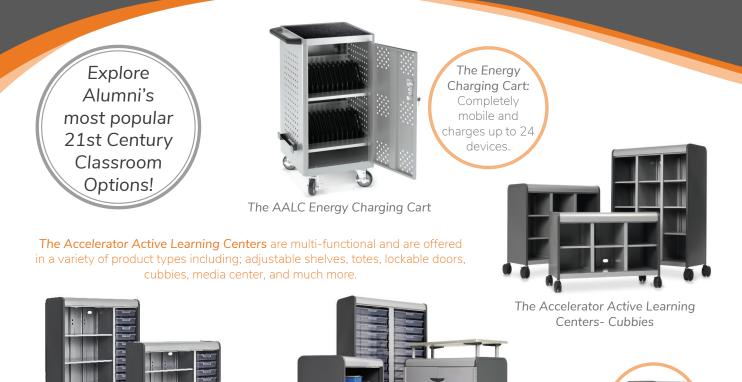

The Integrity Kidney Table

The Accelerator Active Learning Centers-**Totes and Shelves Combination Units** 

The Accelerator Active Learning Centers

**Optional Peg** Board Sides.

The Accelerator Teacher Desks are available in various styles and sizes that have been carefully designed to meet the needs of every educator.