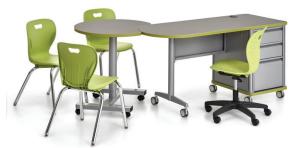

The Integrity Kidney Table

The Accelerator Active Learning Centers-**Totes and Shelves Combination Units** 

The Accelerator Active Learning Centers

**Optional Peg** Board Sides.

The Accelerator Teacher Desks are available in various styles and sizes that have been carefully designed to meet the needs of every educator.

The Accelerator Inspire Bullet Desk Teacher Desk

Both the Pneumatic and Inspire Teacher Desks pairs perfectly with the AALC Pedestal.

The Accelerator Pneumatic Teacher Desk

Need extra storage? The AALC Teacher Wardrobe is perfect for every Teacher's storage needs.