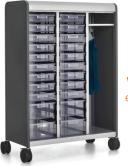

The Accelerator Inspire Bullet Desk Teacher Desk

Both the Pneumatic and Inspire Teacher Desks pairs perfectly with the AALC Pedestal.

The Accelerator Pneumatic Teacher Desk

Need extra storage? The AALC Teacher Wardrobe is perfect for every Teacher's storage needs.