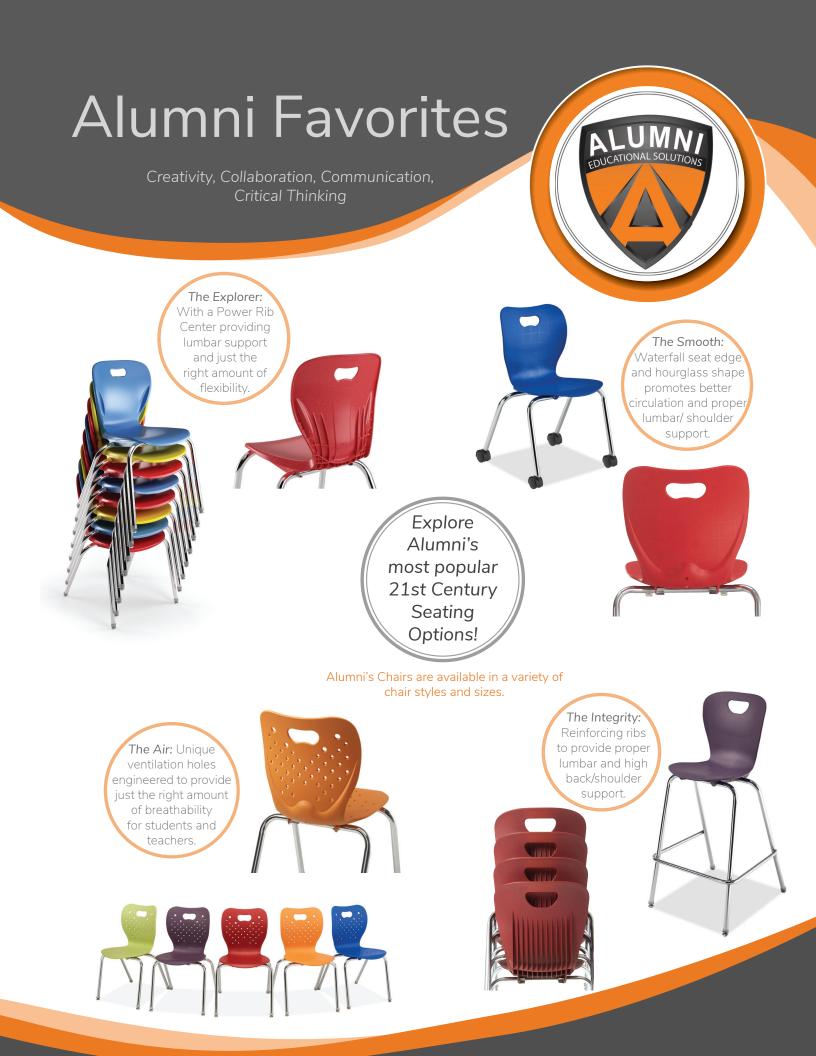

The Makerspace Works: Perfect for any 21st Century Classroom and STEM spaces.

The Makerspace Works Bench

The Makerspace Works Table

Explore Alumni's most popular 21st Century Classroom Options!

The Makerspace Works Steel Stool