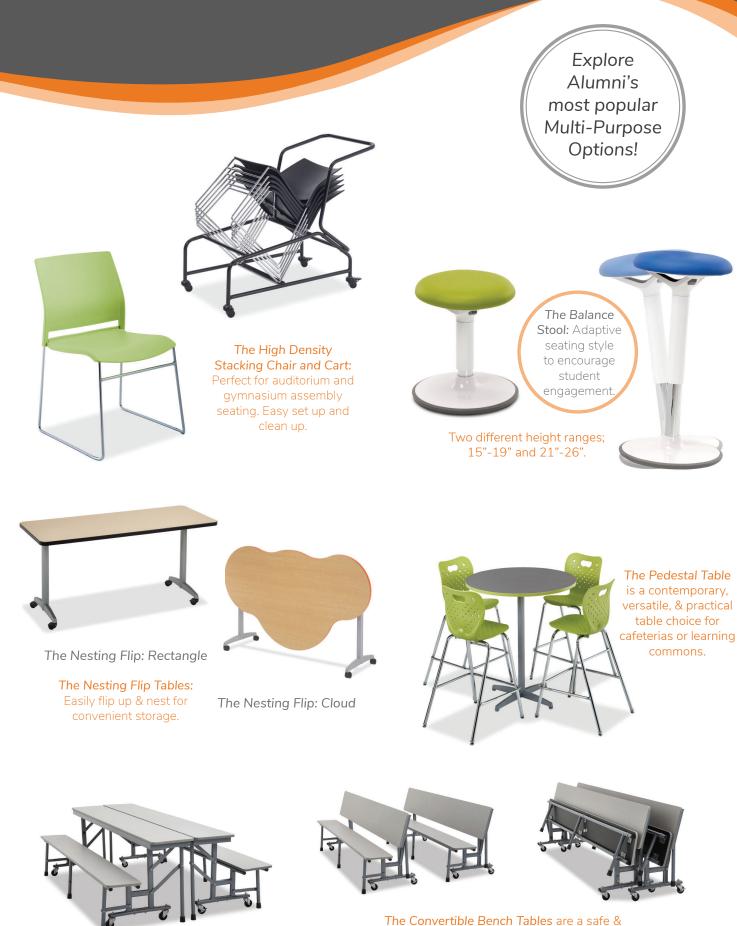

The Accelerator Single Pedestal Bullet Desk Teacher Desk and Sit Stand Crescent

The AALC Teacher's Wardrobe

The Convertible Bench Table

flexible cafeteria or auditorium solution.

Explore Alumni's most popular Traditional Options!