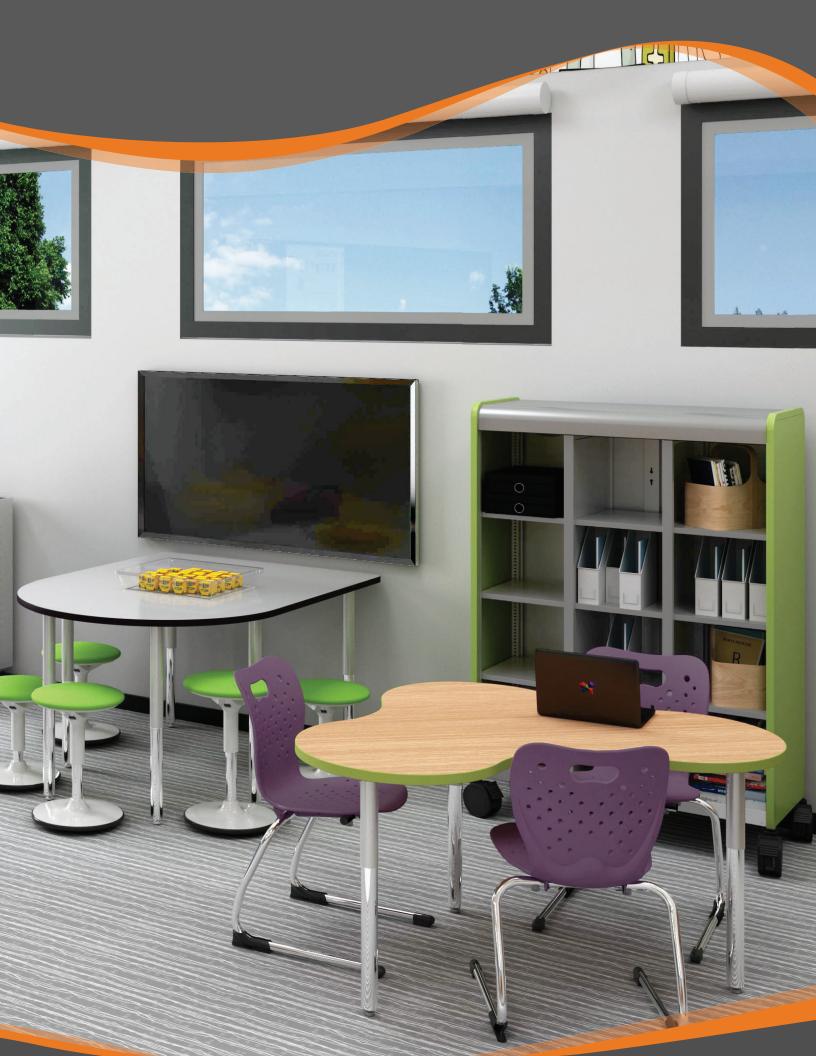

The Makerspace Works: Perfect for any 21st Century Classroom and STEM spaces.



The Makerspace Works Bench

The Makerspace Works Table

Explore Alumni's most popular 21st Century Classroom Options!



The Makerspace Works Steel Stool



## FLOW - PENTE - IDEA

The Flow Desk

The most dynamic and appropriate group sizing for collaborative learning!

The Flow Desk has been designed to maximize the use of limited space within a classroom.





The Pente Desk A familiar shape with a unique application.





The most compelling 21st Century Classroom Solution.



Scan QR Code to learn more about y5 and the research behind it. The Idea Desk Where ideas come together.







The Honor Roll Interactive Table

The Integrity D-Shape Table

The Integrity Kidney Table







The Accelerator Active Learning Centers-**Totes and Shelves Combination Units** 



The Accelerator Active Learning Centers

**Optional Peg** Board Sides.



The Accelerator Teacher Desks are available in various styles and sizes that have been carefully designed to meet the needs of every educator.



The Accelerator Inspire Bullet Desk Teacher Desk



Both the Pneumatic and Inspire Teacher Desks pairs perfectly with the AALC Pedestal.



The Accelerator Pneumatic Teacher Desk



Need extra storage? The AALC Teacher Wardrobe is perfect for every Teacher's storage needs.



The Accelerator Single Pedestal Bullet Desk Teacher Desk and Sit Stand Crescent

The AALC Teacher's Wardrobe



The Convertible Bench Table

flexible cafeteria or auditorium solution.

Explore Alumni's most popular