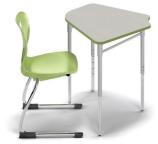

The Integrity T-Leg Desk

The Integrity Desks put a modern twist on the classic student desk.

The Integrity Cantilever Desk

The Integrity Standing Desk

Alumni's 4-Leg Desks: Available in Hard Plastic or Laminate Tops.