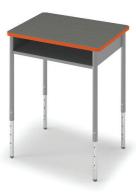

The Integrity T-Leg Desk

The Integrity Desks put a modern twist on the classic student desk.

The Integrity Cantilever Desk

The Integrity Standing Desk

Alumni's 4-Leg Desks: Available in Hard Plastic or Laminate Tops.