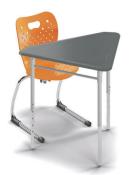

## FLOW - PENTE - IDEA

The Flow Desk

The most dynamic and appropriate group sizing for collaborative learning!

The Flow Desk has been designed to maximize the use of limited space within a classroom.

The Pente Desk A familiar shape with a unique application.