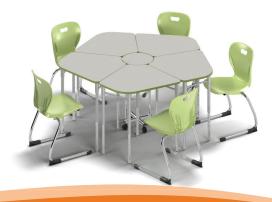

The Makerspace Works: Perfect for any 21st Century Classroom and STEM spaces.



The Makerspace Works Bench

The Makerspace Works Table

Explore Alumni's most popular 21st Century Classroom Options!



The Makerspace Works Steel Stool



## FLOW - PENTE - IDEA

The Flow Desk

The most dynamic and appropriate group sizing for collaborative learning!

The Flow Desk has been designed to maximize the use of limited space within a classroom.





The Pente Desk A familiar shape with a unique application.





The most compelling 21st Century Classroom Solution.



Scan QR Code to learn more about y5 and the research behind it. The Idea Desk Where ideas come together.







The Honor Roll Interactive Table

The Integrity D-Shape Table

The Integrity Kidney Table







The Accelerator Active Learning Centers-**Totes and Shelves Combination Units** 



The Accelerator Active Learning Centers

**Optional Peg** Board Sides.



The Accelerator Teacher Desks are available in various styles and sizes that have been carefully designed to meet the needs of every educator.



The Accelerator Inspire Bullet Desk Teacher Desk



Both the Pneumatic and Inspire Teacher Desks pairs perfectly with the AALC Pedestal.



The Accelerator Pneumatic Teacher Desk



Need extra storage? The AALC Teacher Wardrobe is perfect for every Teacher's storage needs.



The Accelerator Single Pedestal Bullet Desk Teacher Desk and Sit Stand Crescent

The AALC Teacher's Wardrobe



The Co