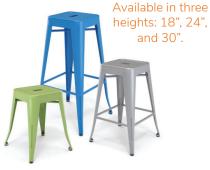

The Integrity T-Leg Desk

The Integrity Desks put a modern twist on the classic student desk.

The Integrity Cantilever Desk

The Integrity Standing Desk

Alumni's 4-Leg Desks: Available in Hard Plastic or Laminate Tops.

The T-Rect Desk

The Honor Roll Plastic Book Box Desk

The Honor Roll Square Leg Desk

The Honor Roll Round Leg Desk The Honor Roll Stools are available in Hard Plastic and Hardwood Seats. Various heights are available.