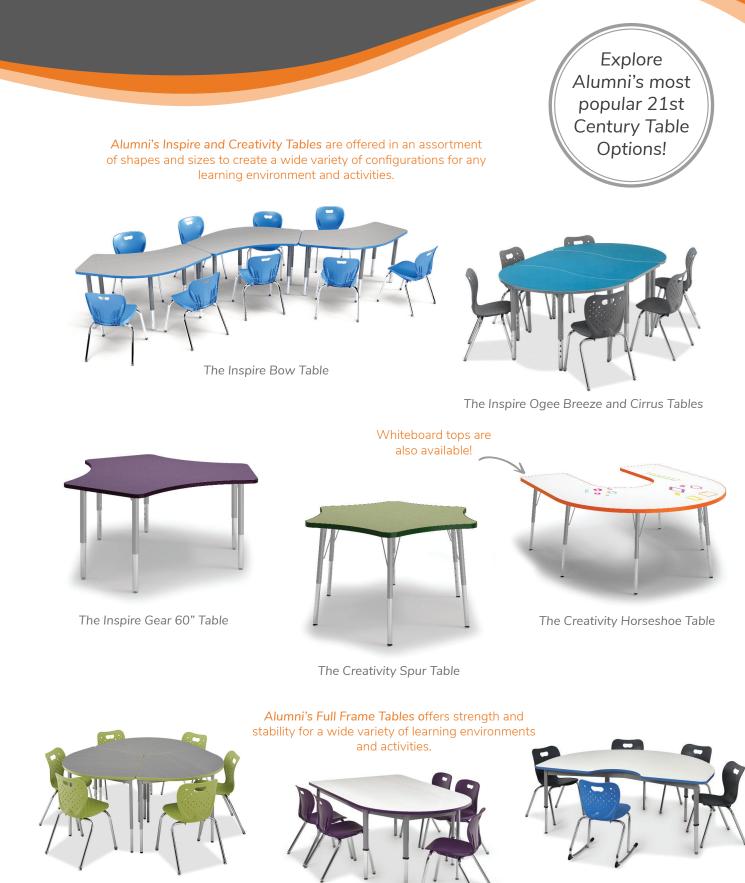

The Makerspace Works: Perfect for any 21st Century Classroom and STEM spaces.



The Makerspace Works Bench

The Makerspace Works Table

Explore Alumni's most popular 21st Century Classroom Options!



The Makerspace Works Steel Stool



## FLOW - PENTE - IDEA

The Flow Desk

The most dynamic and appropriate group sizing for collaborative learning!

The Flow Desk has been designed to maximize the use of limited space within a classroom.





The Pente Desk A familiar shape with a unique application.





The most compelling 21st Century Classroom Solution.



Scan QR Code to learn more about y5 and the research behind it. The Idea Desk Where ideas come together.







The Honor Roll Interactive Table

The Integrity D-Shape Table

The Integrity Kidney Table







The Accelerator Active Learning Centers-**Totes and Shelves Combination Units** 



The Accelerator Active Learning Centers

**Optional Peg** Board Sides.



The Accelerator Teacher Desks are available in various styles and sizes that have been carefully designed to meet the needs of every educator.



The Accelerator Inspire Bullet Desk Teacher Desk



Both the Pneumatic and Inspire Teacher Desks pairs perfectly with the AALC Pedestal.



The Accelerator Pneumatic Teacher Desk



Need extra storage? The AALC Teacher Wardrobe is perfect for every Teacher's storage needs.



The Accelerator Single Pedestal Bullet Desk Teacher Desk and Sit Stand Crescent

The AALC Teacher's Wardrobe



The Conv