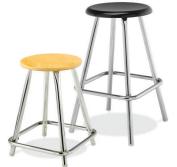

The T-Rect Desk

The Honor Roll Plastic Book Box Desk

The Honor Roll Square Leg Desk

The Honor Roll Round Leg Desk The Honor Roll Stools are available in Hard Plastic and Hardwood Seats. Various heights are available.