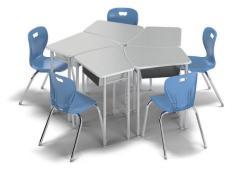

## FLOW - PENTE - IDEA

The Flow Desk

The most dynamic and appropriate group sizing for collaborative learning!

The Flow Desk has been designed to maximize the use of limited space within a classroom.

The Pente Desk A familiar shape with a unique application.